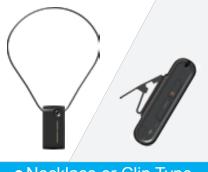

• Security Guards, Police Officers, Scouts

Target Market

 High-risk Industrial Sites

Compact wearable camera capable of transmit on-site video and audio as well as the GPS information such as current positions, moving routes and others to smartphones or PCs via 3G/4G or Wi-Fi networks Select either the wearable necklace type or the mountable clip type

Necklace or Clip Type