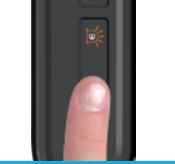

# No need to worry about even raining with waterproof design

Easy to press button for real time transmission under dangerous situation

• Emergency Button