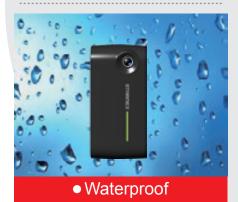

# No need to worry about even raining with waterproof design

Easy to press button for real time transmission under dangerous situation

• Emergency Button