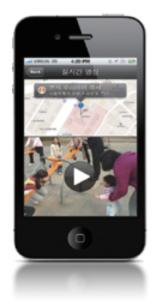

## Connection with Smartphone

 $\rightarrow$ 

Possible to check emergency SMS, real-time video and audio with your smartphone