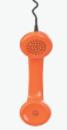

## Voice Communication

Connecting calls with a single button to the pre-registered phone number of the guardian or security manager